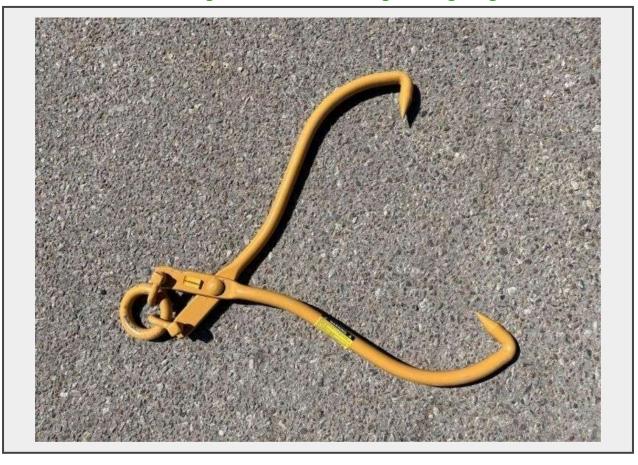

## LOT 140 - UNUSED 32" Roughneck CarbonSteel LogSkidding Tongs

## **Description**

UNUSED 32" Roughneck CarbonSteel LogSkidding Tongs

\* Crafted from high-carbon steel, these Roughneck® High-Carbon Steel Log Skidding Tongs are designed to securely grab hold of logs and poles for skidding and dragging operations. \* Durable high-carbon steel construction. \* Designed for long life; reinforced at stress points. \* Shaped to increase tip penetration and get the best grip. \* Powder-coat finish \* Ring made with 1-1/8in. thick steel \* Weight: 23 Lbs