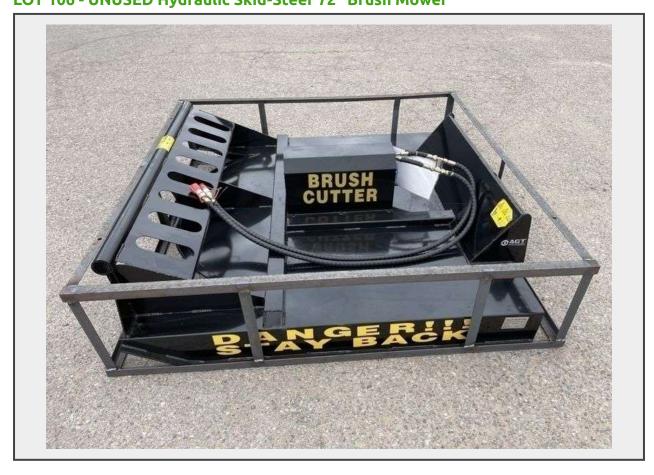

## Sale Name: NOVEMBER 16 WEST TEXAS EQUIPMENT AUCTION LOT 106 - UNUSED Hydraulic Skid-Steer 72" Brush Mower

## **Description**

UNUSED Hydraulic Skid-Steer 72" Brush Mower

\* Universal Plate fits most units with little to no modifications \* Heavy Steel Construction \* Be sure to check any fluid reservoirs and grease fittings before use. \* Check for loose bolts from shipping. \* Made Exclusively for Skid Steer Machines needing Performance to get the job done. \* This is UNUSED product and will pull from next available in stock. \* Photo is an example of item selling, not necessarily exact item to pickup.