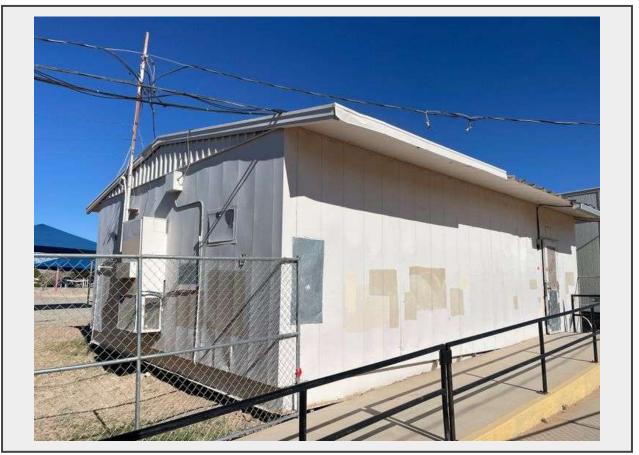

Sale Name: APRIL 20 Ysleta School District Portable Building Auction LOT 7 - School District Portable Building-Aprx 24FT x 32FT

## Description

School District Portable Building-Aprx 24FT x 32FT

PORTABLE INFO:

- \* #6 at gated school district, no preview.
- \* Overall condition decent inside and out based on photos.
- \* Aprx 24FT x 32FT
- \* Portable on steel skid frame
- \* 2 Doors for entrances
- \* No inside loose school items included, building will be emptied out by school district prior to removal.
- \* Any ramps outside not included
- \* Buyer responsible for all removal and expenses to remove.
- \* Removal is Monday April 22 Wednesday May 15,2024.