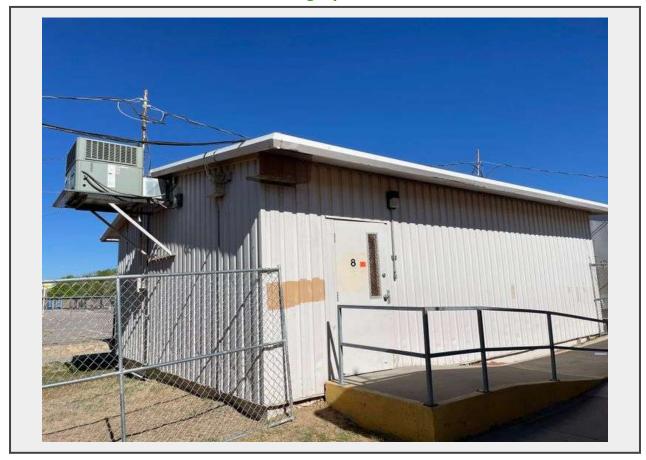

## LOT 8 - School District Portable Building-Aprx 24FT x 32FT

## **Description**

School District Portable Building-Aprx 24FT x 32FT

## **PORTABLE INFO:**

- \* #C-300 at gated school district, no preview.
- \* Overall condition decent inside and out based on photos.
- \* Aprx 24FT x 32FT
- \* Portable on steel skid frame
- \* 2 Doors for entrances
- \* No inside loose school items included, building will be emptied out by school district prior to removal.
- \* Any ramps outside not included
- \* Buyer responsible for all removal and expenses to remove.
- \* Removal is Monday April 22 Wednesday May 15,2024.