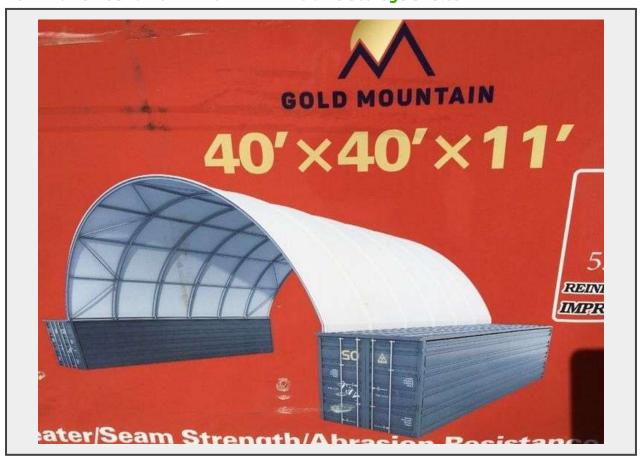

## Sale Name: SEPTEMBER 7 WEST TEXAS EQUIPMENT AUCTION LOT 210 - UNUSED 40FT x 40FT x 11FT Dome Storage Shelter

## **Description**

UNUSED 40FT x 40FT x 11FT Dome Storage Shelter

\* Galvanized Tube \* 300g PE Fabric, UV Resistant, Fire-retardant. \* This Gold Mountain Shipping Container Canopy Shelter 40'x40' features a huge space capacity to store and collect belongings. It is easier to mount on containers or other surfaces to have a longer height and more storage room. This canopy shelter is usually used to store grains, materials, construction materials, sands, wood, stone, steel, masonry, automobiles, boats, etc. This container shelter is durable and stable and resistant to teardown, water, and UV. Be confident in buying this reliable product. \*Package Size L\*W\*H (inch): 117\*30\*28 Weight (lb): 1826